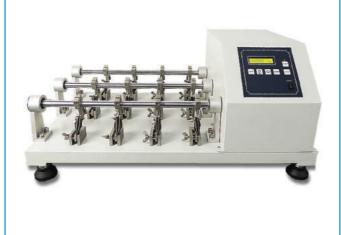

#### Machine Descriptions:

**ROSS FLEX TESTER** 

#### Machine Descriptions:

abrasion resistance of upper, lining, socking and similar types of Shoe materials.

#### Machine Descriptions:

This equipment is ideal for determining the It is used to evaluate the durability of rubber by observing the growth of bending stress induced cracks.