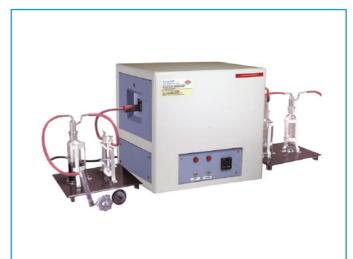

## **SMOKE DENSITY TEST APPARATUS**

#### Machine Descriptions:

It is used to corrosion resistance of Materials This test method describes the measuring and and Surface Coatings. It consist of a closed observing the relative amount of smoke testing cabinet where a Salt water Solution is obscuration produced by the burning or