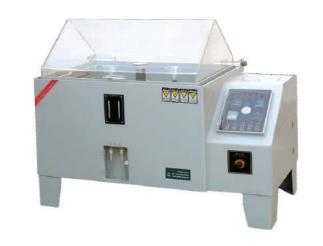

#### **Machine Descriptions:**

This machine is used to find out the resistance to internal pressure of HDPE, PVC, PPR and Lateral Pipes.

SALT SPRAY CHAMBER

#### Machine Descriptions:

atomized by means of spray nozzle using pres- decomposition of plastics. surized air.

#### Machine Descriptions:

It is used to corrosion resistance of Materials This test method describes the measuring and and Surface Coatings. It consist of a closed observing the relative amount of smoke testing cabinet where a Salt water Solution is obscuration produced by the burning or