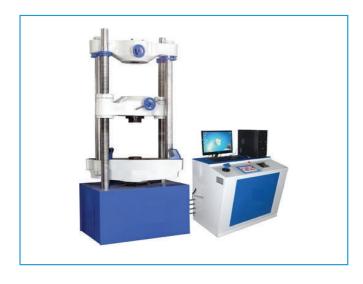

#### **UNIVERSAL TESTING** MACHINE

#### **Machine Descriptions:**

It is used to test the Mechanical properties (tension, compression etc.) of a given test specimen by exerting tensile, Compressive or Transverse Stress.