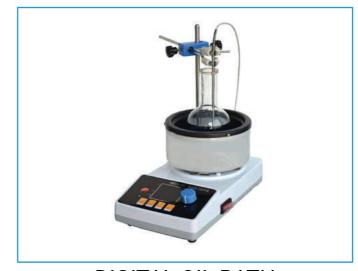

**COLOUR MATCHING CABINET** 

**DIGITAL OIL BATH** 

MUFFLE FURNANCE

#### Machine Descriptions:

It is used for determining the boiling point of This type of furnances are used for the applioil where oil is used as Temperature Regulation.