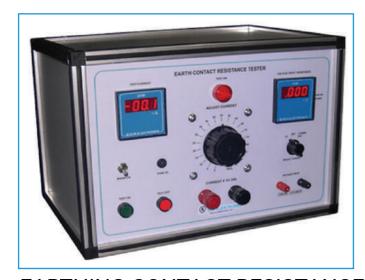

#### **Machine Descriptions:**

cations where there is huge demand of testing the sample at high temperature and to determine.

**EARTHING CONTACT RESISTANCE TESTER** 

**NEEDLE FLAME TEST APPARATUS** 

SIEVE SHAKER

#### Machine Descriptions:

It measures the resistance and is used to verify that electrical connections are proper.