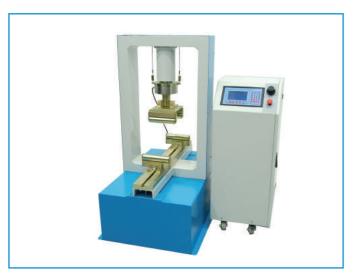

#### **UNIVERSAL TESTING** MACHINE

#### **Machine Descriptions:**

It is used to test the Mechanical properties (tension, compression etc.) of a given test specimen by exerting tensile, Compressive or Transverse Stress.