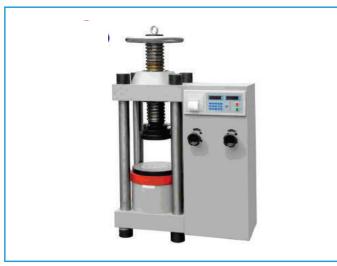

## **MORE PRODUCTS**

COMPRESSION TESTING MACHINE

TILE ABRASION TESTING MACHINE

#### Machine Descriptions:

or crush resistance of a material and the ability wear for Cement and concrete flooring tiles. of the material to re occur after a specified compressive force is applied.

#### Machine Descriptions:

It is used to determine the compression force It is used for the determination of resistance to

**TENSILE SPLITTING & FLEXURAL** MACHINE

**HUMAN IMPACT TEST APPARATUS** 