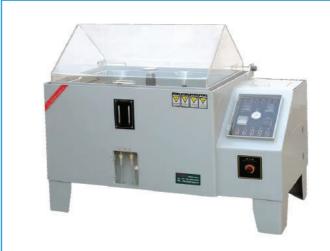

#### **Machine Descriptions:**

This machine is used to find out the resistance to internal pressure of HDPE, PVC, PPR and Lateral Pipes.

SALT SPRAY CHAMBER

#### Machine Descriptions:

atomized by means of spray nozzle using pres- decomposition of plastics. surized air.

#### Machine Descriptions:

It is used to corrosion resistance of Materials This test method describes the measuring and and Surface Coatings. It consist of a closed observing the relative amount of smoke testing cabinet where a Salt water Solution is obscuration produced by the burning or