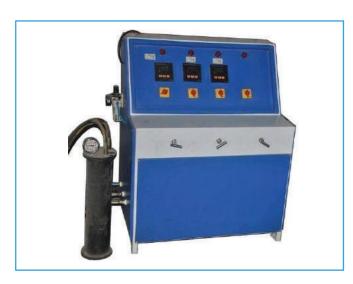

## HYDROSTATIC PRESSURE **TESTING MACHINE**

#### **Machine Descriptions:**

This machine is used to find out the resistance to internal pressure of HDPE, PVC, PPR and Lateral Pipes.

SALT SPRAY CHAMBER