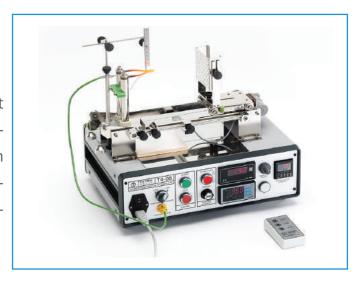

## TENSILE STRENGTH TESTING MACHINE

#### Machine Descriptions:

This machine specially configured to evaluate the tensile strength of specimens. It is used to determine the behavior of a sample while an aerial stretching load is applied.