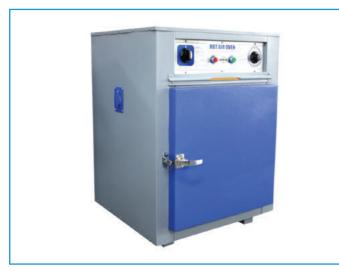

#### Machine Descriptions:

It maintains testing samples at a particular temperature and humidity level. It is used for textile fabrics materials after process completion to remove moisture level.

**HOT AIR OVEN** 

#### Machine Descriptions:

It is used for delivering the heat treatment to the product. The temperature range covered by ovens is between 50°C - 250°C.