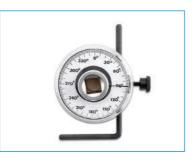

#### **TORQUE GAUGE**

These are measuring instruments for torque such as rotating and twisting force.