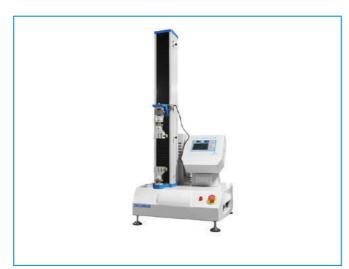

## TENSILE STRENGTH TESTING MACHINE

#### Machine Descriptions:

This machine specially configured to evaluate the tensile strength of specimens. It is used to determine the behavior of a sample while an aerial stretching load is applied.