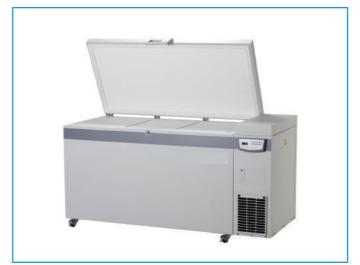

#### **DEEP FREEZER**

#### Machine Descriptions:

These freezers are fitted with Non CFC Compressor and Superior Digital Controller system for precise temperature control to provide secure storage of biological products, viruses and tissue samples.