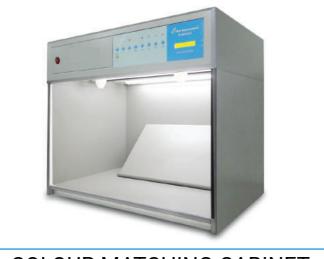

**COLOUR MATCHING CABINET** 

**DIGITAL OIL BATH** 

MUFFLE FURNANCE

#### Machine Descriptions:

It is used for colour matching and assessment of those products where there is a need to maintain colour consistency and quality.