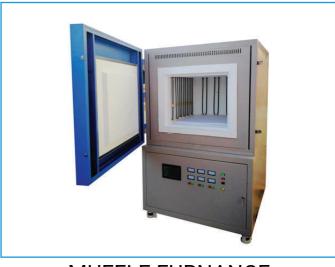

**COLOUR MATCHING CABINET** 

**DIGITAL OIL BATH** 

MUFFLE FURNANCE

#### Machine Descriptions:

It is used for determining the boiling point of This type of furnances are used for the applioil where oil is used as Temperature Regulation.

#### **Machine Descriptions:**

cations where there is huge demand of testing the sample at high temperature and to determine.

**EARTHING CONTACT RESISTANCE TESTER** 

**NEEDLE FLAME TEST APPARATUS** 

SIEVE SHAKER