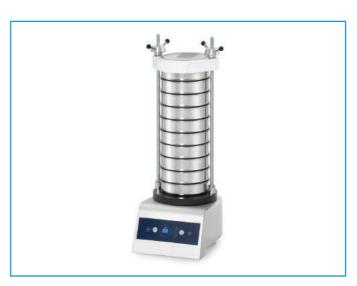

#### **Machine Descriptions:**

cations where there is huge demand of testing the sample at high temperature and to determine.

**EARTHING CONTACT RESISTANCE TESTER** 

**NEEDLE FLAME TEST APPARATUS** 

SIEVE SHAKER

#### Machine Descriptions:

This produces circular shaking of the sieves. It It is generally consists of a heating unit, a stainis used for seperation and size determination of particles.