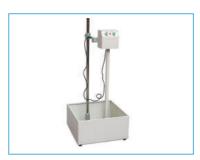

#### CONDITIONING CHAMBER

#### Machine Descriptions:

It maintains testing samples at a particular temperature and humidity level. It is used for textile fabrics materials after process completion to remove moisture level.

**HOT AIR OVEN** 