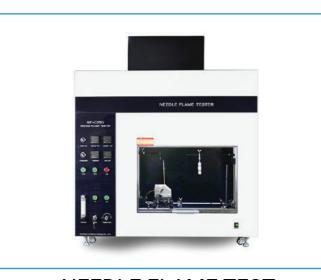

#### **Machine Descriptions:**

cations where there is huge demand of testing the sample at high temperature and to determine.

**EARTHING CONTACT RESISTANCE TESTER** 

**NEEDLE FLAME TEST APPARATUS** 

SIEVE SHAKER

#### Machine Descriptions:

It is applied for materials flammability test. It is fit for the industry of insulation material, engineering plastics and solid combustible material.