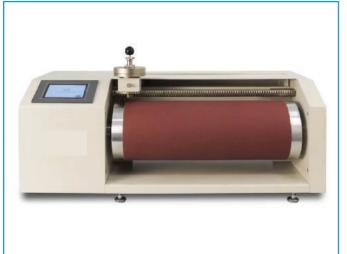

#### **DIN ABRASION TESTER**

#### Machine Descriptions:

It is a rotary drum abrasion tester to test abra- It allows to determine the resistance of rubber sion resistance of rubber products on speci- products to the growth of a cut during repeatfied grade abrasine paper under certain prese ed flexing. sure.