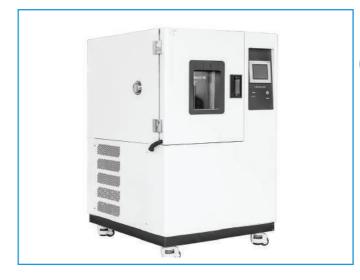

#### CONDITIONING CHAMBER

#### Machine Descriptions:

It maintains testing samples at a particular temperature and humidity level. It is used for textile fabrics materials after process completion to remove moisture level.

**HOT AIR OVEN** 