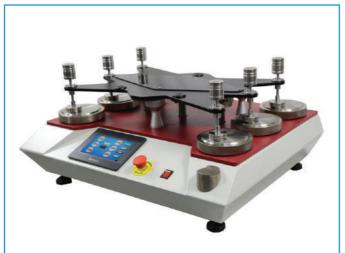

#### **BENNEWART FLEX TESTER**

#### Machine Descriptions:

It is a rotary drum abrasion tester to test abra- It allows to determine the resistance of rubber sion resistance of rubber products on speci- products to the growth of a cut during repeatfied grade abrasine paper under certain prese ed flexing. sure.